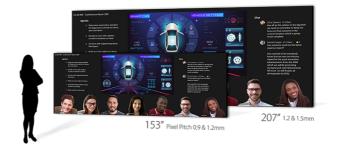

## Planar UC Complete 21:9 153" P0.9

LED Video Wall

The Planar® UC Complete<sup>TM</sup> 21:9 153" P0.9 LED video wall virtually brings remote meeting participants into mediumsized hybrid unified communication rooms. The 153-inch display features a wide, 21:9 aspect ratio, 0.9mm pixel pitch and 3840 x 1440 resolution to beautifully display the most popular video collaboration platforms such as Microsoft Teams® with front row layout.